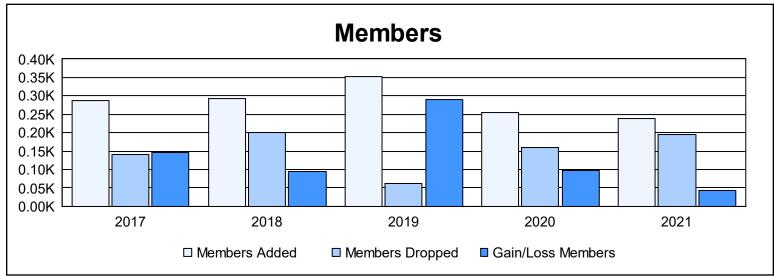

District 301A4 As of June 2021 Cumulative

| Year      | New<br>Clubs | Dropped<br>Clubs | Gain/<br>Loss<br>Clubs | New<br>Members | Charter<br>Members | Reinstate<br>Members | Transfer<br>Members | Total<br>Member<br>Added | Total<br>Members<br>Dropped | Gain/<br>Loss<br>Members |
|-----------|--------------|------------------|------------------------|----------------|--------------------|----------------------|---------------------|--------------------------|-----------------------------|--------------------------|
| 2016-2017 | 0            | 0                | 0                      | 279            | 4                  | 3                    | 0                   | 286                      | 140                         | 146                      |
| 2017-2018 | 5            | 0                | 5                      | 131            | 145                | 18                   | 0                   | 294                      | 200                         | 94                       |
| 2018-2019 | 11           | 0                | 11                     | 65             | 283                | 4                    | 0                   | 352                      | 62                          | 290                      |
| 2019-2020 | 4            | 0                | 4                      | 165            | 87                 | 3                    | 1                   | 256                      | 159                         | 97                       |
| 2020-2021 | 7            | 6                | 1                      | 24             | 214                | 1                    | 0                   | 239                      | 196                         | 43                       |
| Average   | 5            | 1                | 4                      | 133            | 147                | 6                    | 0                   | 285                      | 151                         | 134                      |